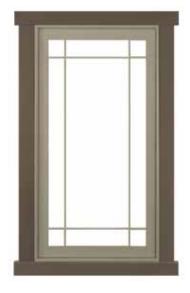

# **Casement Windows**

Andersen® A-Series casement windows are our best performing casement windows. They're available with all of our energy-efficient glass options, and their exteriors are virtually maintenance-free. With so many options to choose from, start designing yours today.



#### **DURABLE**

- Virtually maintenance-free
- Exterior finish never needs painting and won't flake, rot, blister, peel or corrode\*
- Exteriors are protected by a Fibrex® material and fiberglass for long-lasting\* performance

#### **ENERGY-EFFICIENT**

- Weather-resistant construction for greater comfort and energy efficiency
- Variety of High-Performance Low-E4® glass options available to help control heating and cooling costs in any climate
- Many A-Series casement windows have options that make them ENERGY STAR® v. 6.0 certified throughout the U.S.

## **BEAUTIFUL**

- Eleven exterior color options and a variety of interior options
- Extensive hardware selection, grilles, between-the-glass art glass and patterned glass options



# **OPTIONS & ACCESSORIES**

- · Variety of energy-