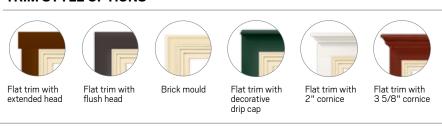

- Variety of High-Performance Low-E4® glass options available to help control heating and cooling costs in any climate
- Many A-Series casement windows have options that make them ENERGY STAR® v. 6.0 certified throughout the U.S.

## **BEAUTIFUL**

- Eleven exterior color options and a variety of interior options
- Extensive hardware selection, grilles, between-the-glass art glass and patterned glass options



# **OPTIONS & ACCESSORIES**

- · Variety of energy-efficient glass options
- · Patterned glass options
- Exclusive art glass designs that are placed between glass panels
- Available with Stormwatch® protection for coastal areas
- Variety of grille styles and sizes
- Wide variety of hardware styles and finishes
- Exterior trim options

# **EXTERIOR COLORS**



# TRIM STYLE OPTIONS



### **INTERIOR OPTIONS**





# HARDWARE STYLES & FINISHES

## **Contemporary Folding**



Black | Bright Brass | Gold Dust Oil Rubbed Bronze | Satin Nickel Stone | White

## **Traditional Folding**



Antique Brass | Black | Bright Brass Brushed Chrome | Distressed Bronze | Distressed Nickel Gold Dust | Oil Rubbed Bronze | Polished Chrome Satin Nickel | Stone | White



Distressed Nickel





Printing limitations prevent exact duplication of colors and replication of finishes. See your Andersen dealer for actual color and finish samples. Naturally occurring variations in grain, color and texture of wood make each window one of a kind. All wood interiors are unfinished unless a painted interior is specified.

"Andersen" and all other marks where denoted are trademarks of Andersen Corpora