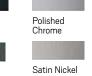

## **Contemporary Folding**

Black | Bright Brass | Gold Dust Oil Rubbed Bronze | Satin Nickel Stone | White

## **Traditional Folding**

Antique Brass | Black | Bright Brass Brushed Chrome | Distressed Bronze | Distressed Nickel Gold Dust | Oil Rubbed Bronze | Polished Chrome Satin Nickel | Stone | White

Distressed Nickel