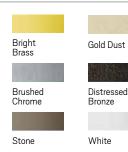

# HARDWARE STYLES & FINISHES

## **Traditional Folding**

Antique Brass | Black | Bright Brass Brushed Chrome | Distressed Bronze | Distressed Nickel Gold Dust | Oil Rubbed Bronze | Polished Chrome Satin Nickel | Stone | White

Distressed Nickel